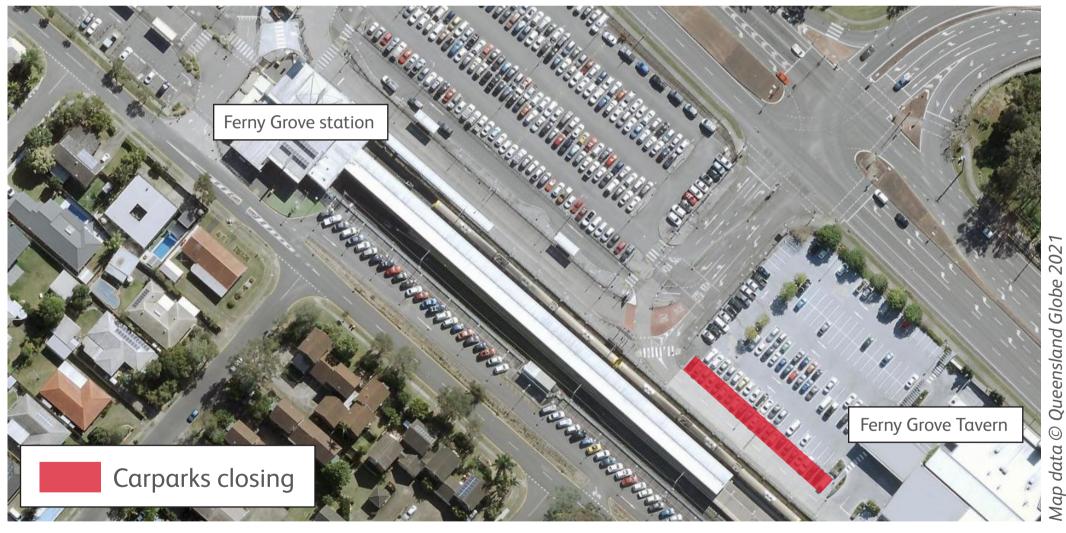

## Ferny Grove partial carpark closure Saturday 19 February 2022 until late-2023

To support the Ferny Grove Transit Oriented Development (TOD), 22 carparks will close in the park 'n' ride nearest to Ferny Grove Tavern from Saturday 19 February 2022 until late-2023.

This is to allow for future bus stop relocations and TOD construction works to occur within the station precinct. Please assist by removing vehicles from the affected area by **11pm Friday 18 February**.