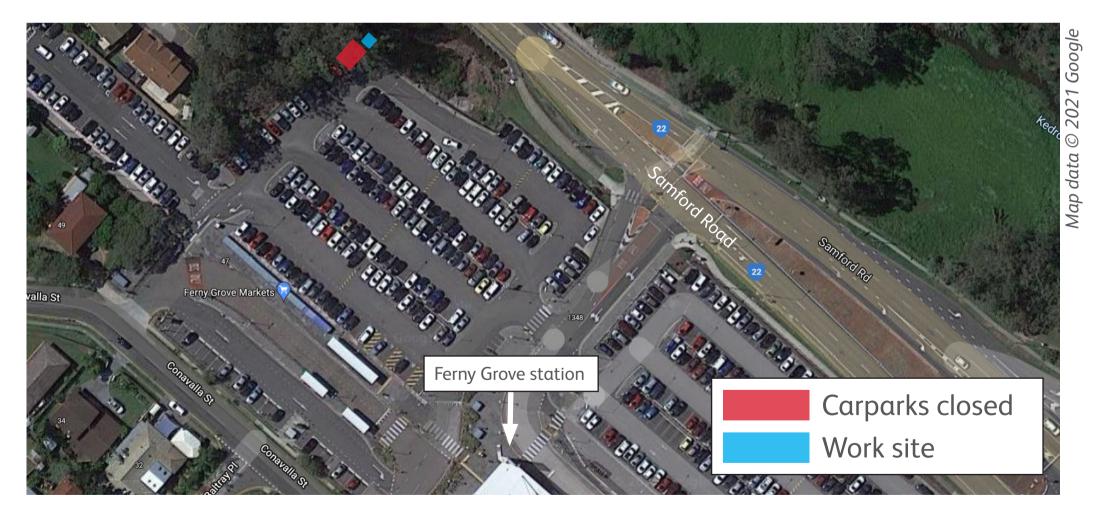

## **Temporary carpark closure** Wednesday 21 July 2021

Geotechnical works will be carried out in the Ferny Grove park 'n' ride and will involve the operation of a bore drill to collect soil samples.

Work will be carried out from **9am to 12pm on Wednesday 21 July**.

To carry out this activity safely, three carparks will be temporarily closed leading up to and for the duration of the works (please refer to map below).

We apologise for any inconvenience and appreciate your patience as we carry out these important works.