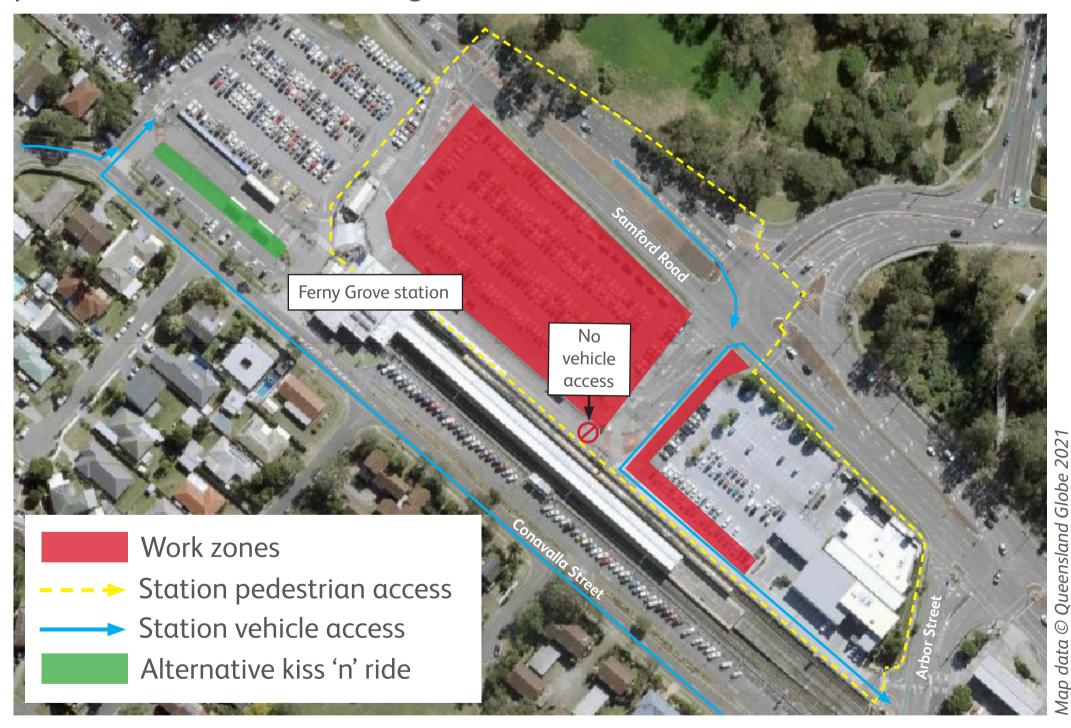

## Ferny Grove station - pedestrian and vehicle access changes

To support the Ferny Grove Transit Oriented Development (TOD), pedestrian and vehicle access has changed throughout the station park 'n' ride and surrounding area.

Please ensure you take care around the work zones and follow directional signage in place when traversing between the station, park 'n' ride and surrounding area.

We appreciate your patience as we work with Honeycombes Property Group to support the delivery of the Ferny Grove TOD.