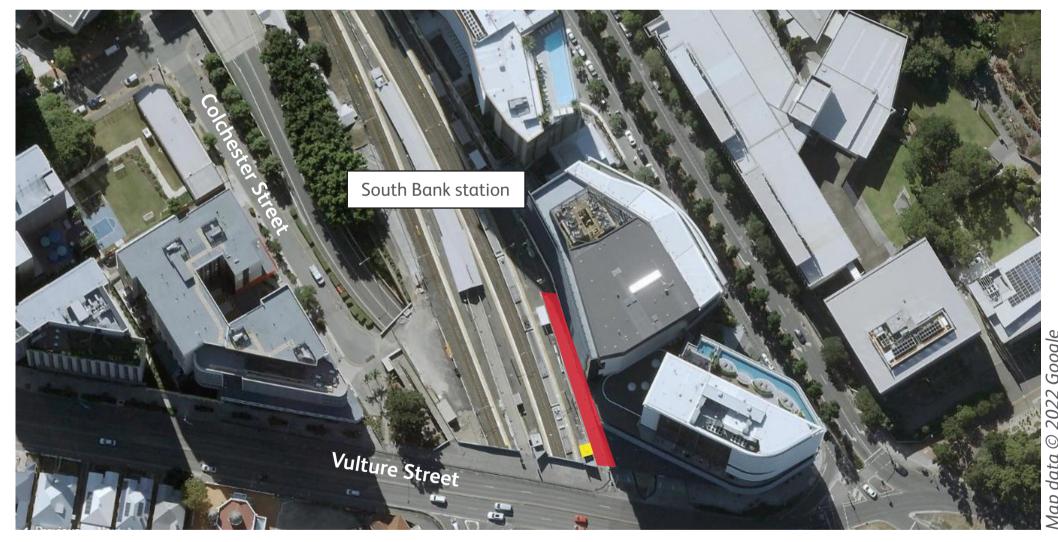

## From 8pm to 4am on weeknights (Monday to Friday), up until Thursday 14 April

To support the platform 1 upgrade at South Bank station, the ramp between Vulture Street and platform 1 will be temporarily closed from 8pm to 4am the next day, on weeknights (Monday to Friday), up until Thursday 14 April.

Please use the lift on Vulture Street to access platform 1 during this time. We appreciate your patience as we work to upgrade platform 1 at South Bank station.

Temporary ramp closure to platform 1

Alternative lift access to platform 1