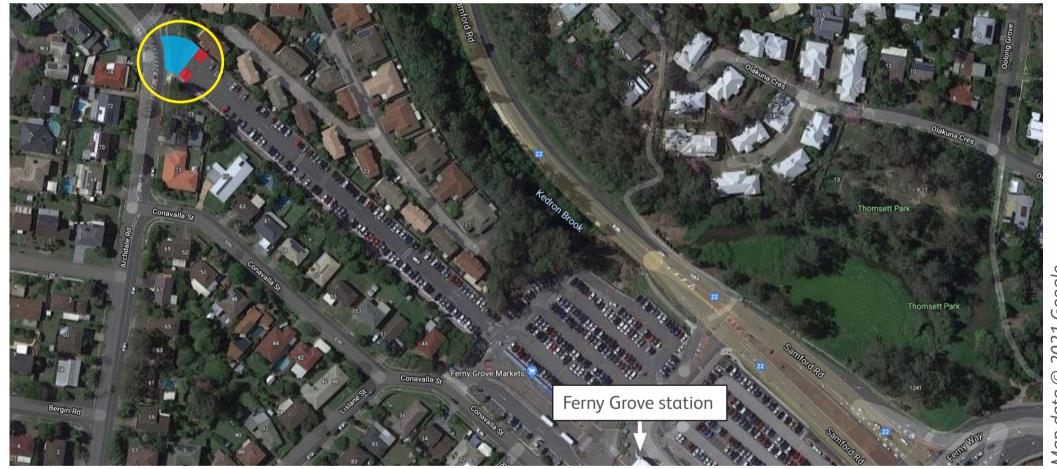

## Ferny Grove temporary carpark closure Friday 13 to Saturday 28 August 2021

To support the Ferny Grove Transit Oriented Development (TOD), four carparks near Archdale Road will temporarily close from **Friday 13 to Saturday 28 August**.

A new carpark entrance will be constructed in this area, to connect with Archdale Road. This temporary entrance and exit will be in place during construction of the TOD, as traffic conditions within the station precinct will change.

Customers are requested to assist us by removing vehicles from the affected carparks before 11pm on Thursday 12 August.

Carpark closure

New road to be constructed

We appreciate your patience as we work with Honeycombes Property Group to support the delivery of the Ferny Grove TOD. For more information about the Ferny Grove TOD please visit fernygrovecentral.com.au Map data © 2021 Google