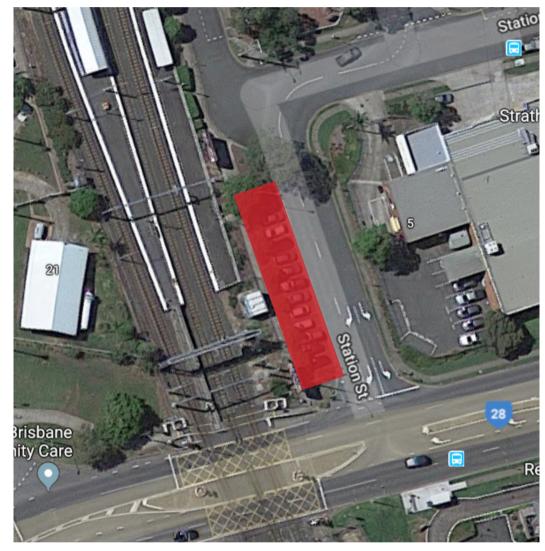

## Monday 2 to Saturday 7 December

To enable construction of the station's new entry and landscaping works, a small section of the carpark adjacent to Station Street will be temporarily unavailable from Monday 2 to Saturday 7 December.