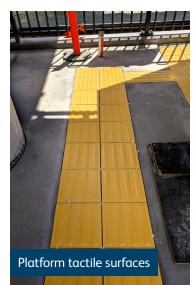

Works currently underway include:

- platform finishing works, including painting and fencing on platform 1 and 2
- installation of electrical and communication networks on the platform, stairs, footbridge and lifts
- completion of the platform shelters roof waterproofing.