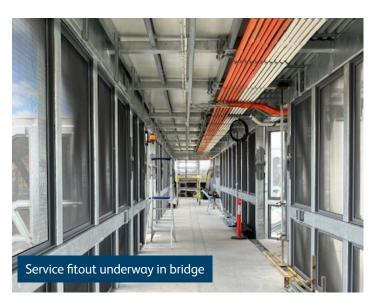

### **Project status**

The station accessibility upgrade is progressing well since the installation of major structural station features including the stairs, footbridge and lifts.

The focus is now to commence and complete fitout of station services and safety features, including platform finishings and behind-the-scenes works like electrical and mechanical services.

Works currently underway include:

- platform finishing works, including painting and fencing on platform 1 and 2
- installation of electrical and communication networks on the platform, stairs, footbridge and lifts
- completion of the platform shelters roof waterproofing.