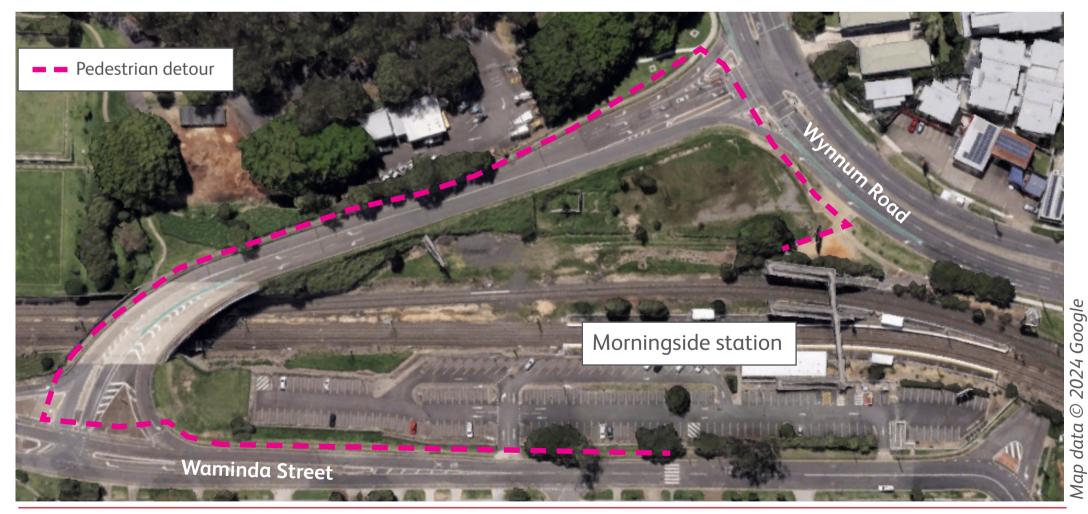

If you are unable to use the stairs during this time, please detour using the footpath around Jack Flynn Memorial Drive shown in the map below.

Should you require accessibility assistance for travel please talk with our station staff.