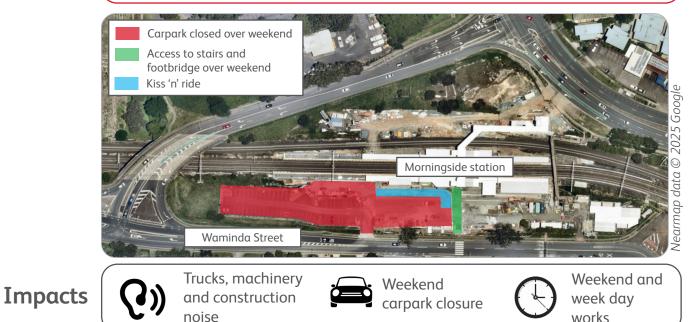

Where?

Vhv?

Vhen?

Works will be occurring in Morningside station carpark. The carpark will be closed on the weekend of 24 and 25 May and 7 and 8 June. The kiss 'n' ride will be temporarily closed between 9am and 3pm each day on Monday 26 and Tuesday 27 May.

The stairs and footbridge will remain open throughout the weekend for cross corridor access.

Every effort will be made to carry out these works with respect for our valued neighbours. We apologise for any inconvenience and thank you for your patience as we work finalise your station upgrades.