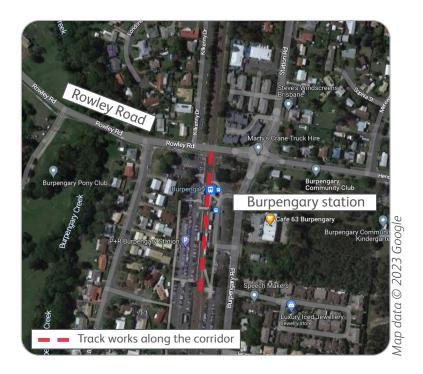

Where?

Works will be occurring at Burpengary station.

**Impacts** 

Machinery noise, including metal cutting

Rail and track maintenance

Bright lights

Every effort will be made to carry out these works with respect for our valued neighbours. We apologise for any inconvenience and thank you for your patience as we work to improve our network.