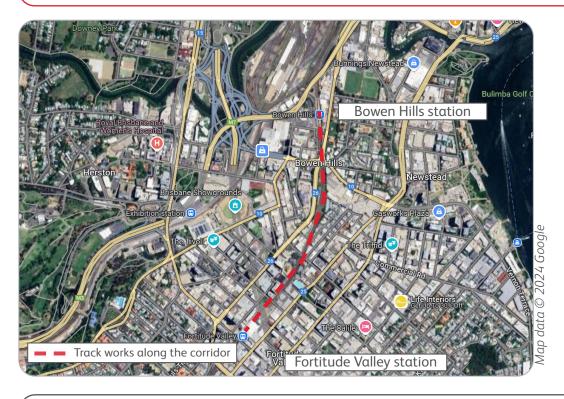

## Fortitude Valley to Bowen Hills

To improve the safety and reliability of our services, Queensland Rail will carry out maintenance on the network.

Works will be occurring between 10pm and 4am the next day, each night between Monday 29, Tuesday 30 and Wednesday 1 May (three nights).

Works will be occurring along the track between Fortitude Valley and Bowen Hills stations.

Machinery and construction noise

Late night works

Every effort will be made to carry out these works with respect for our valued neighbours. We apologise for any inconvenience and thank you for your patience as we work to improve our network.