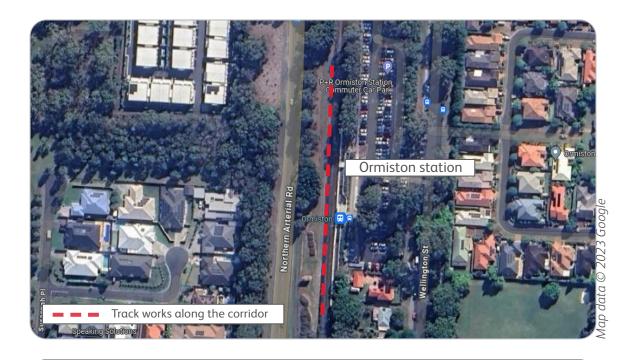

## Night works Ormiston

Why?

To improve the safety and reliability of our services, Queensland Rail will carry out maintenance on the network.

When?

Works will be occurring between 9pm Tuesday 30 April and 5am Wednesday 1 May.

Where?

Works will be occurring at Ormiston station.

**Impacts** 

Machinery and construction noise

Rail and track maintenance

Late night works

Every effort will be made to carry out these works with respect for our valued neighbours. We apologise for any inconvenience and thank you for your patience as we work to improve our network.