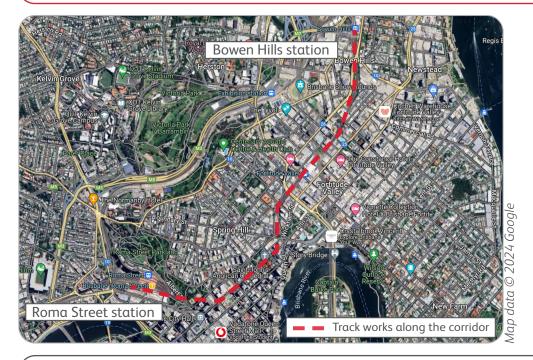

## Roma Street to Bowen Hills

Why?

To improve the safety and reliability of our services, Queensland Rail will carry out maintenance on the network.

When?

Works will be occurring between 10pm and 5am the next day on:

- Monday 29 April to Wednesday 1 May
- Monday 13 and Tuesday 14 May
- Monday 27 and Tuesday 28 May.

Where?

Works will be occurring along the track between Roma Street and Bowen Hills stations.

**Impacts** 