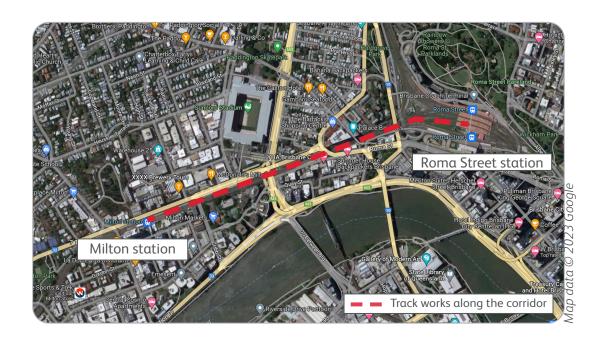

## Roma Street to Milton

Why?

To improve the safety and reliability of our services, Queensland Rail will carry out maintenance on the network.

- When?

Works will be occurring between 10pm Wednesday 8 May and 4am Thursday 9 May.

Where?

Works will be occurring along the track between Roma Street and Milton stations.

**Impacts** 

Machinery and construction noise

Rail and track maintenance

Late night works

Every effort will be made to carry out these works with respect for our valued neighbours. We apologise for any inconvenience and thank you for your patience as we work to improve our network.