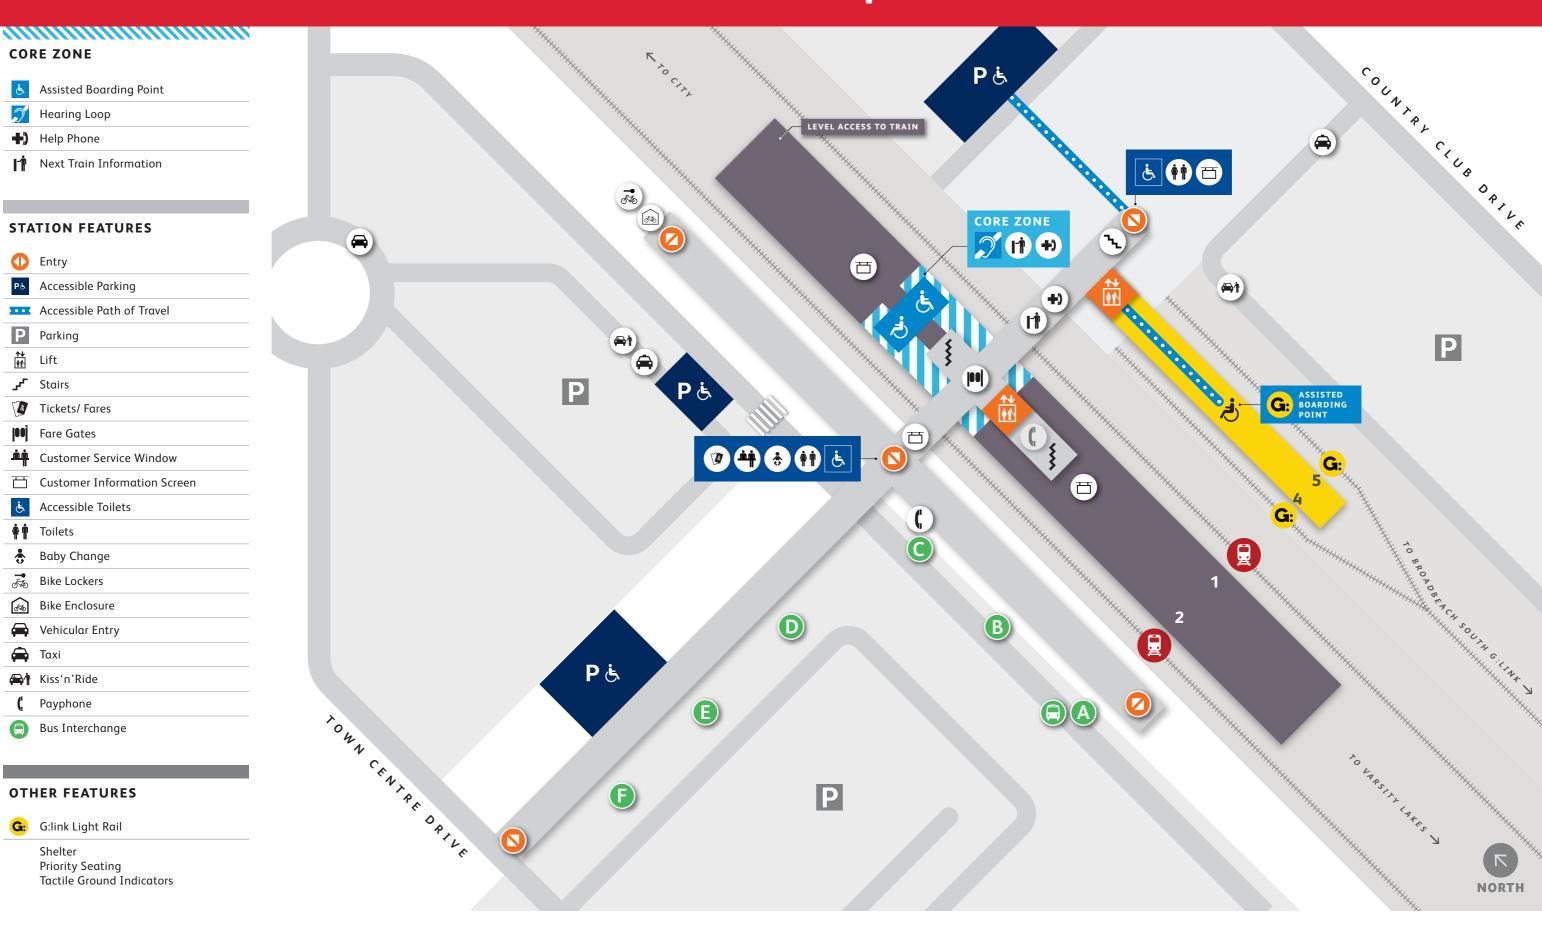

## Helensvale Station Platform Access Map

**CORE ZONE** 

Mearing Loop

**★**) Help Phone

Entry

P Parking

↑↓ †† Lift Stairs کی

**† †** Toilets

Taxi

Kiss'n'Ride **(** Payphone

Bus Interchange

**OTHER FEATURES** 

G:link Light Rail

Priority Seating

Tactile Ground Indicators

Assisted Boarding Point

Next Train Information

**STATION FEATURES** 

P& Accessible Parking

Tickets/ Fares Fare Gates

**Customer Service Window** 

**Accessible Toilets** 

Baby Change Bike Lockers Bike Enclosure Vehicular Entry

Customer Information Screen

Accessible Path of Travel

Design features of toilet and carparking facilities can vary between stations.